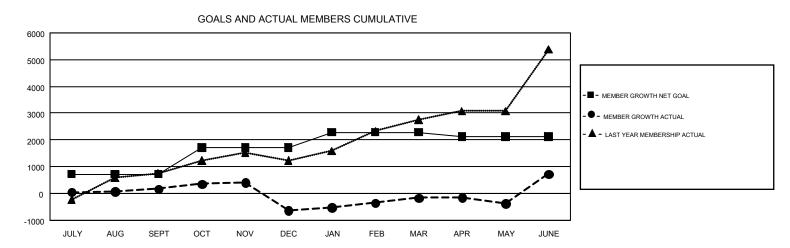

## GMT: VENKATA S RAJU DANTULURI

REPORT DOES NOT INCLUDE CLUBS IN UNDISTRICTED AREAS.

| Clubs                 |               |           |               | Members               |                           |                         |                                                    |  |
|-----------------------|---------------|-----------|---------------|-----------------------|---------------------------|-------------------------|----------------------------------------------------|--|
| RESULTS FOR 2017-2018 |               |           |               | RESULTS FOR 2017-2018 |                           |                         |                                                    |  |
| QUARTER               | NEW CLUB GOAL | NEW CLUBS | DROPPED CLUBS | QUARTER               | MEMBER GROWTH NET<br>GOAL | MEMBER GROWTH<br>ACTUAL | DROPPED<br>MEMBERS ACTUAL<br>(including transfers) |  |
| JULY/AUG/SEPT         | 35            | 76        | 5             | JULY/AUG/SEPT         | 715                       | 2,406                   | 2,044                                              |  |
| OCT/NOV/DEC           | 21            | 7         | 29            | OCT/NOV/DEC           | 1,005                     | 779                     | 1,521                                              |  |
| JAN/FEB/MAR           | 13            | 13        | 4             | JAN/FEB/MAR           | 569                       | 1,169                   | 542                                                |  |
| APR/MAY/JUNE          | 6             | 21        | 29            | APR/MAY/JUNE          | -161                      | 4,685                   | 3,693                                              |  |