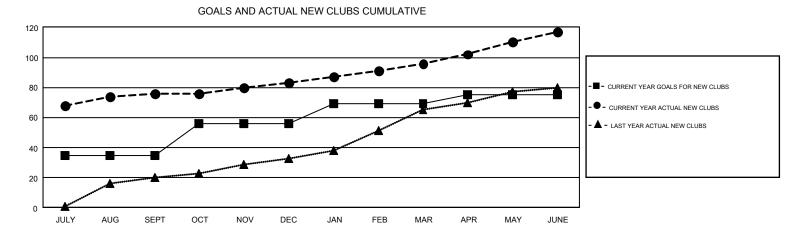

## GMT: VENKATA S RAJU DANTULURI

REPORT DOES NOT INCLUDE CLUBS IN UNDISTRICTED AREAS.

| Clubs                 |               |           |               | Members               |                           |                         |                                                    |  |
|-----------------------|---------------|-----------|---------------|-----------------------|---------------------------|-------------------------|----------------------------------------------------|--|
| RESULTS FOR 2017-2018 |               |           |               | RESULTS FOR 2017-2018 |                           |                         |                                                    |  |
| QUARTER               | NEW CLUB GOAL | NEW CLUBS | DROPPED CLUBS | QUARTER               | MEMBER GROWTH NET<br>GOAL | MEMBER GROWTH<br>ACTUAL | DROPPED<br>MEMBERS ACTUAL<br>(including transfers) |  |
| JULY/AUG/SEPT         | 35            | 76        | 5             | JULY/AUG/SEPT         | 715                       | 2,406                   | 2,044                                              |  |
| OCT/NOV/DEC           | 21            | 7         | 29            | OCT/NOV/DEC           | 1,005                     | 779                     | 1,521                                              |  |
| JAN/FEB/MAR           | 13            | 13        | 4             | JAN/FEB/MAR           | 569                       | 1,169                   | 542                                                |  |
| APR/MAY/JUNE          | 6             | 21        | 29            | APR/MAY/JUNE          | -161                      | 4,685                   | 3,693                                              |  |